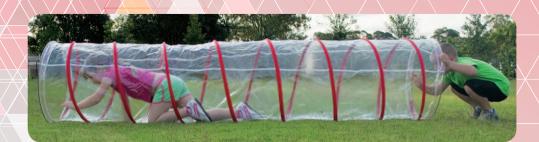

#### HART Crawling Tunnel

Great fun for loads of kids' games! Collapses for easy storage. Size: 2.75m long x 57cm diameter. \$75.00