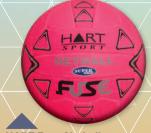

HART Two Player Set Includes two bats, two balls and a carry case. \$1 0.50

-

HART Neon Basketball Grippy surface for easy ball handling. \$1,1.50

HART Fuse Netball Innovative wave grip for excellent handling in all conditions \$1 6.50