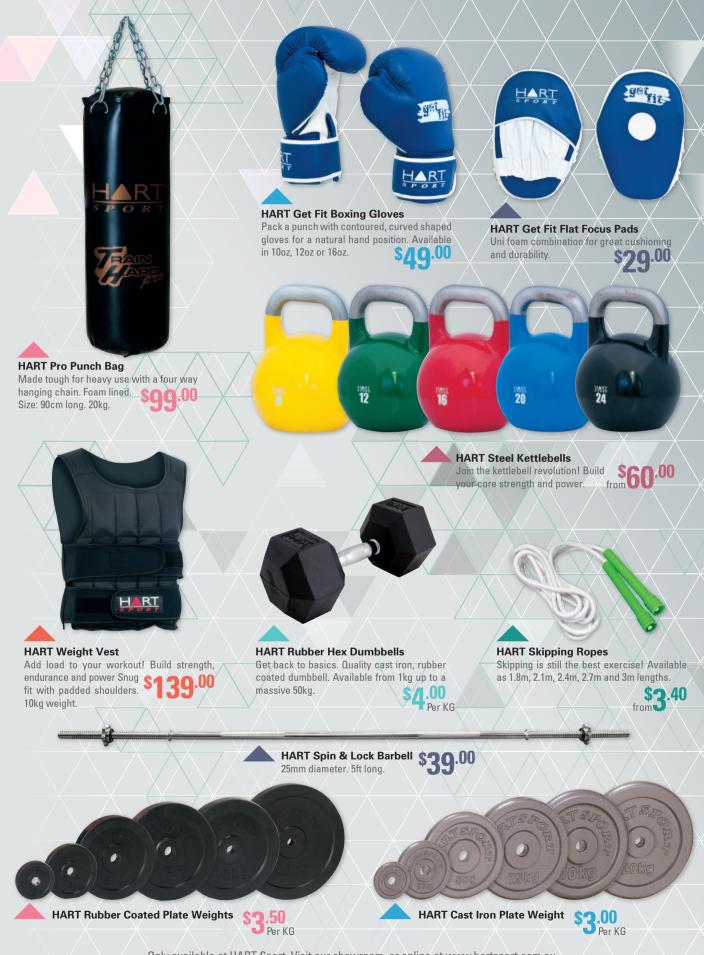

What a great game! Soft foam filling with a tough outer skin.

#### HART PRO-79 Spin Bike,

When you're serious. Commercial grade bike with a heavy duty frame and a 24kg flywheel for unmatched stability and durability. Grooved v-belt direct drive system for a super smooth and quiet ride. \$8955.00

### HART VKR, Dip, Chin & Push Up Station

Rock solid support and stability is delivered via heavy-gauge steel frames with all-4-side welded construction. 10° reverse pitch increases abdominal range of motion and securely locks you into position. Easy access Dip Station features oversized diameter grips for ultimate comfort. \$540.00

#### **HART Foam Roller** HART Anti Skid Agility Ladder **HART Balance Trainer** Popular tool recommended by physiotherapists, Get those feet moving with this popular Integrate your balance and flexibility training. pilates instructors and trainers for conditioning, training aid. Carry bag included. 5.00 Ball can be flipped over during workouts. Includes detachable resistance **SQC**.00 rehabilitation & flexibility. 4m long. 10.00 \$20.00 cords. 55cm diameter. (90cm) (60cm) HART Swiss Balls Great all round swiss ball for all types of strength, flexibility, balance, rehabilitation & ART HART core training exercises. **Q**.50 ART from HART **HART Resistance Tubes** Adaptable fitness tool allows exercises to be HART Lotus Yoga Mat HART Abdominal Wheel \$1 5.00 performed over the full range of motion. Can EVA foam provides a cushioned surface Develop abdominal and core be used anywhere. Available in four resistance without slipping. Carry bag included. strength. strengths. Size: 180cm x 60cm .50 2.00from **HART Exercise Block** HART Dome Kit Set **HART Fitness Spots**

Design your own exercise circuit. Set of ten, throw down rubber spots can be used anywhere. 25cm diameter. .50

Climb over, duck under or weave around. Create your own obstacle training course. Set poles at any angle or height. Colour: Red. 57.00

#### Portable, convenient and safe foam platform for a variety of exercises. Use as a bench, step or hurdle. **39**.00

### HART Flat & Incline Bench

0

Commercial grade 50mm x 75mm heavy duty gauge steel mainframe. "Glide & Lock" seat and back pad adjustment system. Size: 130cm(L) x 53cm(W) x 44cm(H) (115cm(H) when inclined)

HART Flat Bench

The perfect heavy duty bench for all basic barbell and dumbbell exercises. Size: \$215.00 115cm(L) x 58cm(W) x 50cm(H)