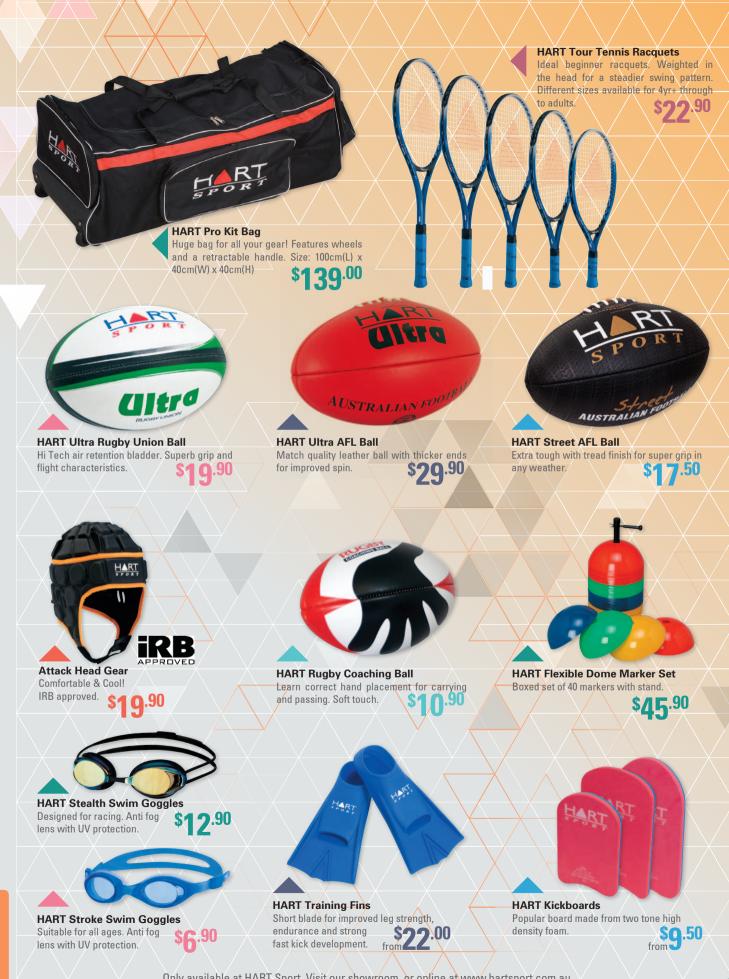

#### HART PRO-79 Spin Bike,

When you're serious. Commercial grade bike with a heavy duty frame and a 24kg flywheel for unmatched stability and durability. Grooved v-belt direct drive system for a super smooth and quiet ride. \$8955.00

### HART VKR, Dip, Chin & Push Up Station

Rock solid support and stability is delivered via heavy-gauge steel frames with all-4-side welded construction. 10° reverse pitch increases abdominal range of motion and securely locks you into position. Easy access Dip Station features oversized diameter grips for ultimate comfort. \$540.00

#### **HART Foam Roller** HART Anti Skid Agility Ladder **HART Balance Trainer** Popular tool recommended by physiotherapists, Get those feet moving with this popular Integrate your balance and flexibility training. pilates instructors and trainers for conditioning, training aid. Carry bag included. 5.00 Ball can be flipped over during workouts. Includes detachable resistance **SQC**.00 rehabilitation & flexibility. 4m long. 10.00 \$20.00 cords. 55cm diameter. (90cm) (60cm) HART Swiss Balls Great all round swiss ball for all types of strength, flexibility, balance, rehabilitation & ART HART core training exercises. **Q**.50 ART from HART **HART Resistance Tubes** Adaptable fitness tool allows exercises to be HART Lotus Yoga Mat HART Abdominal Wheel \$1 5.00 performed over the full range of motion. Can EVA foam provides a cushioned surface Develop abdominal and core be used anywhere. Available in four resistance without slipping. Carry bag included. strength. strengths. Size: 180cm x 60cm .50 2.00from **HART Exercise Block** HART Dome Kit Set **HART Fitness Spots**

Design your own exercise circuit. Set of ten, throw down rubber spots can be used anywhere. 25cm diameter. .50

Climb over, duck under or weave around. Create your own obstacle training course. Set poles at any angle or height. Colour: Red. 57.00

#### Portable, convenient and safe foam platform for a variety of exercises. Use as a bench, step or hurdle. **39**.00

### HART Flat & Incline Bench

0

Commercial grade 50mm x 75mm heavy duty gauge steel mainframe. "Glide & Lock" seat and back pad adjustment system. Size: 130cm(L) x 53cm(W) x 44cm(H) (115cm(H) when inclined)

HART Flat Bench

The perfect heavy duty bench for all basic barbell and dumbbell exercises. Size: \$215.00 115cm(L) x 58cm(W) x 50cm(H)

#### HART Optimum Indoor Table Tennis Table

Quality table with heavy duty frame and lockable wheels for **4.20**.00 stability. Size: 274cm x 152cm x 76cm.