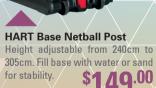

#### HART Pro Basketball Tower

ART

Acrylic backboard. Easily adjustable from 245cm to 305cm. Fill base with water or sand for stability.

HART Basketball Tower Height adjustable from 190cm to 305cm. Fill base with sand or water for stability.